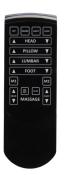

- Head, foot, and pillow articulation
- Adjustable lumbar support
- Foundation with 3.5" profile
- · Zero clearance foundation, compatible with most platform beds
- Capacitive-touch wireless remote
- Bluetooth app controls for Apple and Android devices
- Wallhugger<sup>°</sup> technology keeps your nightstand within reach
- 850-lb. weight capacity
- Adjustable-height legs
- Anti-snore, two programmable custom positions, and safety lock
- Under-bed light
- One-touch flat button
- Dual USB ports (Type A and C)
- Dual massage with wave technology
- Emergency power-down
- Sync cable included for split sizes