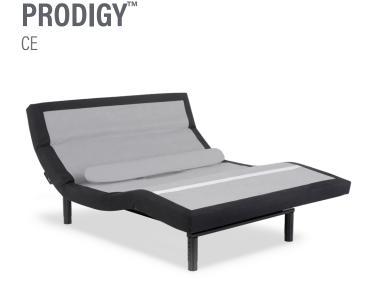

**Prodigy** <sup>•</sup> **CE** is a foundation style base from Leggett & Platt. This zero clearance foundation features head and foot articulation along with the added comfort of pillow tilt and lumbar support. Prodigy CE also includes Wallhugger<sup>\*</sup> technology, which lifts the user up while simultaneously gliding them back, and an under-bed light for additional safety in the dark.

- Head, foot, and pillow articulation
- Adjustable lumbar support
- Foundation with 3.5" profile
- · Zero clearance foundation, compatible with most platform beds
- Capacitive-touch wireless remote
- Bluetooth app controls for Apple and Android devices
- Wallhugger<sup>°</sup> technology keeps your nightstand within reach
- 850-lb. weight capacity
- Adjustable-height legs
- Anti-snore, two programmable custom positions, and safety lock
- Under-bed light
- One-touch flat button
- Dual USB ports (Type A and C)
- Dual massage with wave technology
- Emergency power-down
- Sync cable included for split sizes