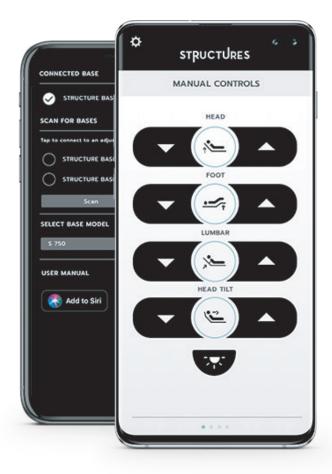

## MALOUF BASE APP

Malouf Base
Malouf Adjustable Bed Base

- Manual controls: Adjust head and foot incline, lumbar support, and head tilt
- Automatic controls: Select from your favorite preset positions
- Massage controls: Choose type of massage and duration
- Alarm clock: Wake up every morning to your chosen preset position

With the Malouf Base app, you can adjust your sleep preferences from a single touch on your mobile device—giving you full control over your personal comfort. Download the app on your iOS or Android device and connect it with your adjustable base for the ultimate luxury and relaxation.